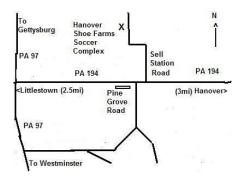

# For more info and our coursing schedule, please visit our websites:

www.hanoverlurecoursingclubs.com

Directions to Hanover Shoe Farms, Sells Station Road Site:

*From West or South:* Rt. 97 to Littlestown. At the traffic light take Rt. 194 North to Sell Station Road. Left on Sell Station; 1.3 miles to site.

*From East and North:* Rt. 194 South out of Hanover. Sells Station Road is 0.8 miles past the main entrance to Hanover Shoe Farms. Turn right on Sell Station; 1.3 miles to the site.

**General Site Descriptions:** The Sells Station Road soccer complex is fenced and remote from busy roads. The weather may be hot, and field conditions vary from dry through wet and muddy. Please provide shade and water for your hounds.

#### Map of area:

Motels: (please check for any pet charges/restrictions) Travelodge, Gettysburg PA 717-334-9281 1863 Inn of Gettysburg, Gettysburg, PA 717-334-6211 Comfort Inn, Gettysburg, PA 717-337-2400 Super 8-Gettysburg, Gettysburg, PA 717-337-1400 Motel 6, York, PA 717-846-6260 Econolodge, Hanover, PA 717-646-1000