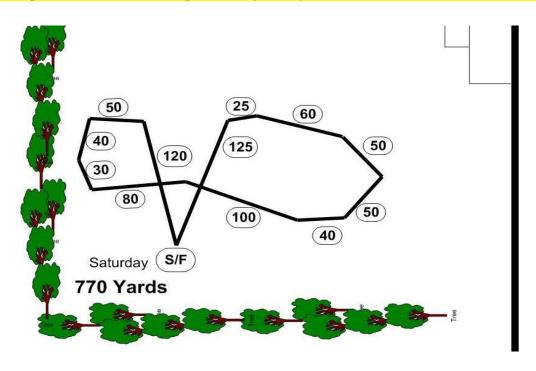

# **COURSE PLANS Dry conditions - 770 yards**

MDIHC reserves the right to alter the course diagram as required by weather and/or field conditions on the day of the trial.